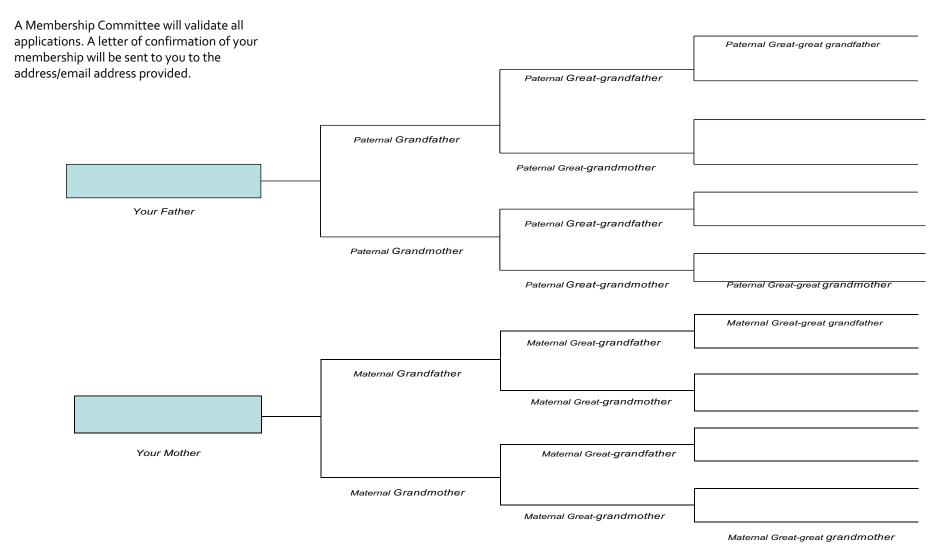

## **WHAKAPAPA**

Please complete all sections of this registration form that show your connections to Te Atiawa (Taranaki).